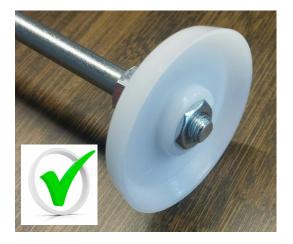

The picture on the left shows the correct way to position the flange, the picture on the right is the incorrect position this may cause a puncture in the foil.