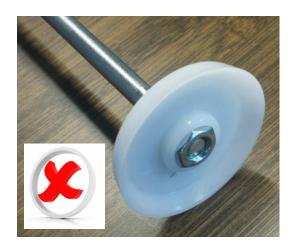

The picture on the left shows the correct way to position the flange, the picture on the right is the incorrect position this may cause a puncture in the foil.