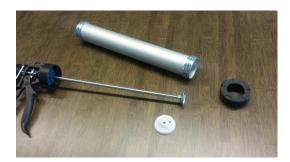

1) Disassemble the silicone sausage foil gun.

2) The metal flange is held in place by the screws. Unscrew the first one and place it inside the white flange. You can now screw the flange back onto the threaded rod. The second screw at the back is to position the flange and to tighten it onto the rod.