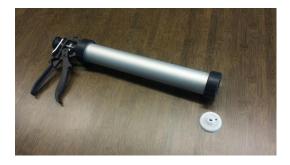

## How to Assemble the 600ml Silicone Sausage Foil Pack Gun

This is how the Silicone Sausage gun comes out of the packaging. Note that the flange is not installed. This guide will show you how to install the flange correctly.