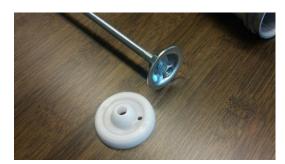

The picture on the left shows the correct way to position the flange, the picture on the right is the incorrect position this may cause a puncture in the foil.